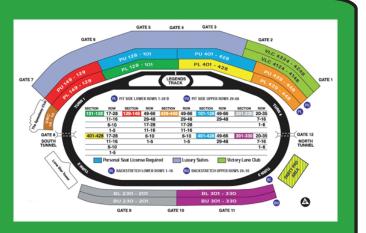

## Prices Per Person

| Front Stretch (across from pits)                |           |                  |                  |  |  |  |
|-------------------------------------------------|-----------|------------------|------------------|--|--|--|
| <b>Rows 40-60</b>                               | High Rows | \$788 dbl        | \$995 pvt        |  |  |  |
| <b>Rows 29-39</b>                               | Mid Rows  | \$745 dbl        | <b>\$950 pvt</b> |  |  |  |
| Rows 15-25                                      | Low Rows  | \$679 dbl        | \$885 pvt        |  |  |  |
| Front Stretch (pit entrance/exit)               |           |                  |                  |  |  |  |
| <b>Rows 40-60</b>                               | High Rows | \$675 dbl        | \$880 pvt        |  |  |  |
| <b>Rows 29-39</b>                               | Mid Rows  | <b>\$649 dbl</b> | \$855 pvt        |  |  |  |
| Rows 15-25                                      | Low Rows  | \$599 dbl        | <b>\$805 pvt</b> |  |  |  |
| 1st & 4th Turns                                 |           |                  |                  |  |  |  |
| <b>Rows 40-60</b>                               | High Rows | \$625 dbl        | \$830 pvt        |  |  |  |
| <b>Rows 29-39</b>                               | Mid Rows  | \$589 dbl        | \$795 pvt        |  |  |  |
| <b>Rows 15-25</b>                               | Low Rows  | \$549 dbl        | \$755 pvt        |  |  |  |
| Our packages give you the opportunity to choose |           |                  |                  |  |  |  |

your seats!

Event Tickets & Travel Packages

NascarToursUSA.com

info@BroachSportsTours.com Charlotte: 704-365-6500 Nationwide: 800-849-6345

Itinerary: Arrive at our hotel in The Big D Thursday and join your host for dinner tonight. Friday it's off to Texas Motor Speedway to experience final qualifying and Nationwide racing. Sleep in Saturday, then head back to the speedway for big time night racing in the Big D. Fly home from Dallas on Sunday